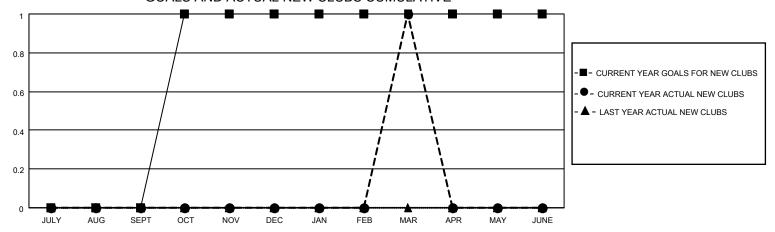

## District 27 B2

| Clubs         |               |             |               | Members               |                        |                         |                                                    |  |
|---------------|---------------|-------------|---------------|-----------------------|------------------------|-------------------------|----------------------------------------------------|--|
|               | RESULTS FOR   | R 2020-2021 |               | RESULTS FOR 2020-2021 |                        |                         |                                                    |  |
| QUARTER       | NEW CLUB GOAL | NEW CLUBS   | DROPPED CLUBS | QUARTER MEME          | BER GROWTH NET<br>GOAL | MEMBER GROWTH<br>ACTUAL | DROPPED<br>MEMBERS ACTUAL<br>(including transfers) |  |
| JULY/AUG/SEPT | 0             | 0           | 0             | JULY/AUG/SEPT         | 40                     | 29                      | 56                                                 |  |
| OCT/NOV/DEC   | 1             | 0           | 0             | OCT/NOV/DEC           | 60                     | 12                      | 46                                                 |  |
| JAN/FEB/MAR   | 0             | 1           | 1             | JAN/FEB/MAR           | 40                     | 80                      | 52                                                 |  |
| APR/MAY/JUNE  | 0             | 0           | 0             | APR/MAY/JUNE          | 35                     | 0                       | 0                                                  |  |