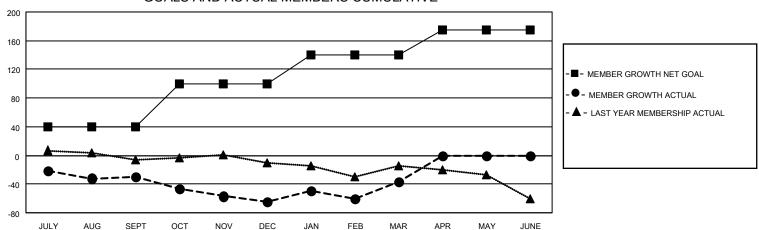

## District 27 B2

| Clubs         |               |             |               | Members               |                        |                         |                                                    |  |
|---------------|---------------|-------------|---------------|-----------------------|------------------------|-------------------------|----------------------------------------------------|--|
|               | RESULTS FOR   | R 2020-2021 |               | RESULTS FOR 2020-2021 |                        |                         |                                                    |  |
| QUARTER       | NEW CLUB GOAL | NEW CLUBS   | DROPPED CLUBS | QUARTER MEME          | BER GROWTH NET<br>GOAL | MEMBER GROWTH<br>ACTUAL | DROPPED<br>MEMBERS ACTUAL<br>(including transfers) |  |
| JULY/AUG/SEPT | 0             | 0           | 0             | JULY/AUG/SEPT         | 40                     | 29                      | 56                                                 |  |
| OCT/NOV/DEC   | 1             | 0           | 0             | OCT/NOV/DEC           | 60                     | 12                      | 46                                                 |  |
| JAN/FEB/MAR   | 0             | 1           | 1             | JAN/FEB/MAR           | 40                     | 80                      | 52                                                 |  |
| APR/MAY/JUNE  | 0             | 0           | 0             | APR/MAY/JUNE          | 35                     | 0                       | 0                                                  |  |